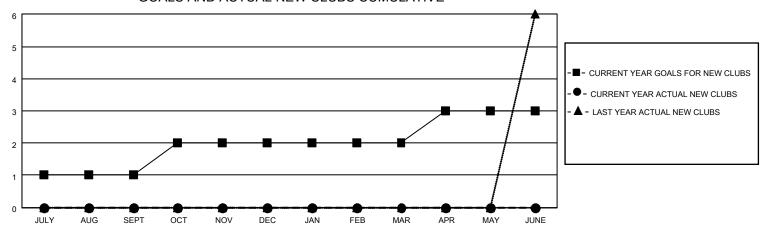

## GOALS AND ACTUAL NEW CLUBS CUMULATIVE

## MONTHLY MEMBERSHIP PROGRESS REPORT

LOCATION GUAM District 204 Results as of: 9/30/2020

| Clubs         |               |             |               | Members               |                        |                         |                                                    |  |
|---------------|---------------|-------------|---------------|-----------------------|------------------------|-------------------------|----------------------------------------------------|--|
|               | RESULTS FOR   | R 2020-2021 |               | RESULTS FOR 2020-2021 |                        |                         |                                                    |  |
| QUARTER       | NEW CLUB GOAL | NEW CLUBS   | DROPPED CLUBS | QUARTER MEMB          | BER GROWTH NET<br>GOAL | MEMBER GROWTH<br>ACTUAL | DROPPED<br>MEMBERS ACTUAL<br>(including transfers) |  |
| JULY/AUG/SEPT | 1             | 0           | 0             | JULY/AUG/SEPT         | 5                      | 55                      | 29                                                 |  |
| OCT/NOV/DEC   | 1             | 0           | 0             | OCT/NOV/DEC           | 20                     | 0                       | 0                                                  |  |
| JAN/FEB/MAR   | 0             | 0           | 0             | JAN/FEB/MAR           | 20                     | 0                       | 0                                                  |  |
| APR/MAY/JUNE  | 1             | 0           | 0             | APR/MAY/JUNE          | 20                     | 0                       | 0                                                  |  |