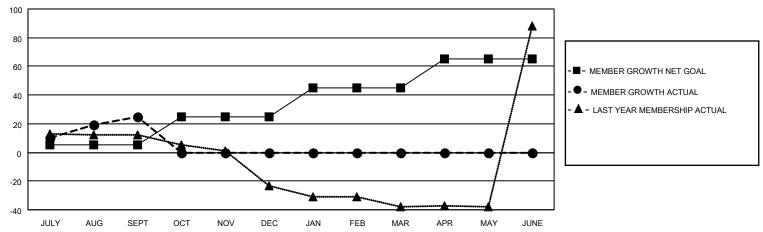

## GOALS AND ACTUAL MEMBERS CUMULATIVE

| DROPPED CLUBS: 0 |    | 9 CLUBS OF 30 ADDED 1 OR MORE<br>NEW MEMBERS | GENDER DISTRIBUTION  MALE 357 (40.94%) |               |     |
|------------------|----|----------------------------------------------|----------------------------------------|---------------|-----|
| DROPPED MEMBERS  |    |                                              | FEMALE                                 | 515 (59.06%)  |     |
| DECEASED         | 1  | CLICK HERE FOR CUMULATIVE                    | TOTAL FAMILY UNIT MEMBERS              |               | 246 |
| CLUB CANCELLED   | 0  | MEMBERSHIP DATA                              | EANU VAENDED                           | O DANING HALF | 133 |
| OTHER 28         |    |                                              | FAMILY MEMBERS PAYING HALF DUES        |               | 133 |
| TOTAL            | 29 |                                              | Bolo                                   |               |     |

## MONTHLY MEMBERSHIP PROGRESS REPORT

LOCATION GUAM District 204 Results as of: 9/30/2020

| Clubs         |               |             |               | Members               |                        |                         |                                                    |  |
|---------------|---------------|-------------|---------------|-----------------------|------------------------|-------------------------|----------------------------------------------------|--|
|               | RESULTS FOR   | R 2020-2021 |               | RESULTS FOR 2020-2021 |                        |                         |                                                    |  |
| QUARTER       | NEW CLUB GOAL | NEW CLUBS   | DROPPED CLUBS | QUARTER MEMB          | BER GROWTH NET<br>GOAL | MEMBER GROWTH<br>ACTUAL | DROPPED<br>MEMBERS ACTUAL<br>(including transfers) |  |
| JULY/AUG/SEPT | 1             | 0           | 0             | JULY/AUG/SEPT         | 5                      | 55                      | 29                                                 |  |
| OCT/NOV/DEC   | 1             | 0           | 0             | OCT/NOV/DEC           | 20                     | 0                       | 0                                                  |  |
| JAN/FEB/MAR   | 0             | 0           | 0             | JAN/FEB/MAR           | 20                     | 0                       | 0                                                  |  |
| APR/MAY/JUNE  | 1             | 0           | 0             | APR/MAY/JUNE          | 20                     | 0                       | 0                                                  |  |